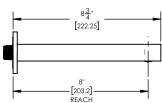

## TECHNICAL DETAILS

Access Hole Diameter: 5" Handle Turn Angle: 115° Spout Reach: 8" Connection Type: Female 1/2" NPT Connection Installation Type: Wall Mounted Primary Material: Brass Valve Material: Ceramic Shower Flow Restriction: 1.8 gpm Spout Flow Restriction: Full Flow Water Pressure Maximum: 85 PSI Water Pressure Minimum: 20 PSI Water Pressure Recommended: 60 PSI