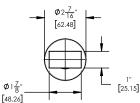

## PRODUCT DIMENSIONS

## TECHNICAL DETAILS

Access Hole Diameter: 5" Handle Turn Angle: 115° Spout Reach: 8" Connection Type: Female 1/2" NPT Connection Installation Type: Wall Mounted Primary Material: Brass Valve Material: Ceramic Shower Flow Restriction: 1.8 gpm Spout Flow Restriction: Full Flow Water Pressure Maximum: 85 PSI Water Pressure Minimum: 20 PSI Water Pressure Recommended: 60 PSI