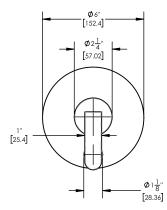

## PRODUCT DIMENSIONS

## TECHNICAL DETAILS

Access Hole Diameter: 5" Handle Turn Angle: 115° Spout Reach: 8" Connection Type: Female 1/2" NPT Connection Installation Type: Wall Mounted Primary Material: Brass Valve Material: Ceramic Shower Flow Restriction: 1.8 gpm Spout Flow Restriction: Full Flow Water Pressure Maximum: 85 PSI Water Pressure Minimum: 20 PSI Water Pressure Recommended: 60 PSI