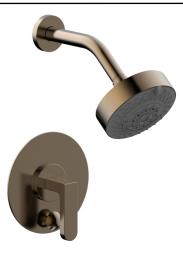

### Pressure Balance Tub and Shower Set

# PRODUCT FEATURES

Style: Contemporary

- Collection: Rond
- Temperature Controlled By Pressure Balance Lever Handle