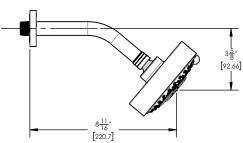

## TECHNICAL DETAILS

Access Hole Diameter: 5" Handle Turn Angle: 115° Spout Reach: 8" Connection Type: Female 1/2" NPT Connection Installation Type: Wall Mounted Primary Material: Brass Valve Material: Ceramic Shower Flow Restriction: 1.8 gpm Spout Flow Restriction: Full Flow Water Pressure Maximum: 85 PSI Water Pressure Minimum: 20 PSI Water Pressure Recommended: 60 PSI