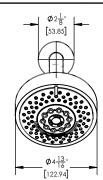

## PRODUCT DIMENSIONS

## TECHNICAL DETAILS

Access Hole Diameter: 5" Handle Turn Angle: 115° Spout Reach: 8" Connection Type: Female 1/2" NPT Connection Installation Type: Wall Mounted Primary Material: Brass Valve Material: Ceramic Shower Flow Restriction: 1.8 gpm Spout Flow Restriction: Full Flow Water Pressure Maximum: 85 PSI Water Pressure Minimum: 20 PSI Water Pressure Recommended: 60 PSI