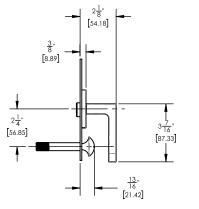

## TECHNICAL DETAILS

Access Hole Diameter: 5" Handle Turn Angle: 115° Spout Reach: 8" Connection Type: Female 1/2" NPT Connection Installation Type: Wall Mounted Primary Material: Brass Valve Material: Ceramic Shower Flow Restriction: 1.8 gpm Spout Flow Restriction: Full Flow Water Pressure Maximum: 85 PSI Water Pressure Minimum: 20 PSI Water Pressure Recommended: 60 PSI